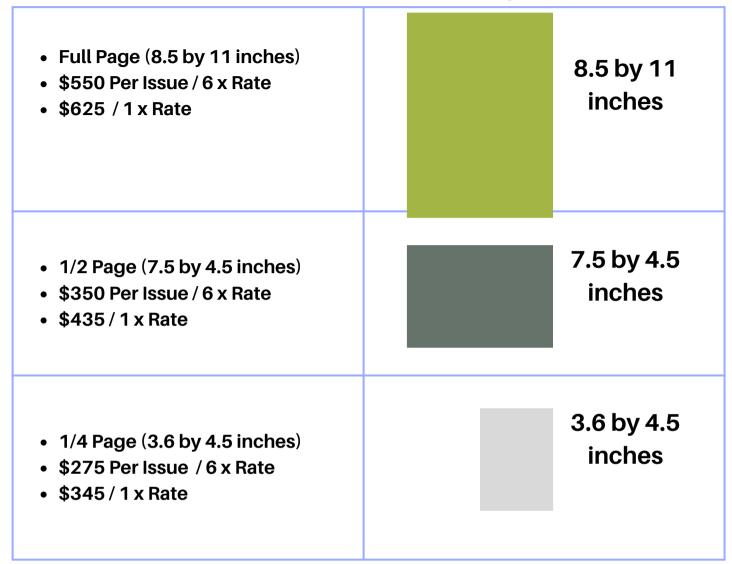

#### Hoosier Veterinarian Newsletter Advertising Opportunities

- Hoosier Veterinarian is the newsletter for the IVMA and is published digitally and printed, 1 x a year in January.
- It is produced in January March May July September November
- The IVMA maintains a *Hoosier Veterinarian* Archive where all the past newsletters are stored and accessible to IVMA members.